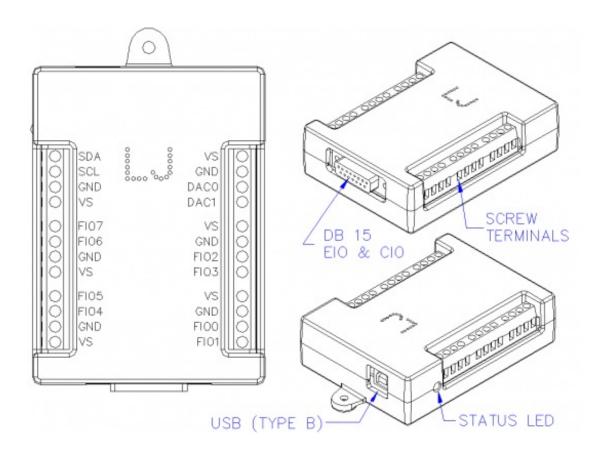

## Appendix B - Enclosure and PCB Drawings [U3 Datasheet]

Various drawings follow. CAD drawings of the U3 attached to the bottom of this page (DWG, DXF, IGES, STEP).

The square holes on the back of the enclosure are for <u>DIN rail mounting adapters</u> (TE Connectivity part #TKAD).