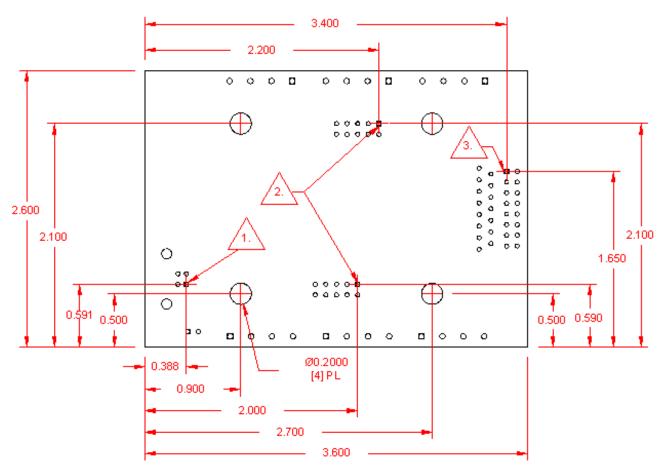

## PIN HEADER DIMENSIONS IN INCHES

**U3 OEM PCB Dimensions** 

## **Notes on U3 OEM PCB Dimensions**

- 1. USB, PIN1
- 2. OEM 2x5 HEADER, 0.100" PITCH, PIN 1
- 3. OEM 2X8 HEADER, 0.100" PITCH, PIN 1

Common neutral format CAD models are provided below. Right-click and select the "Save link as..." option to download STEP files.