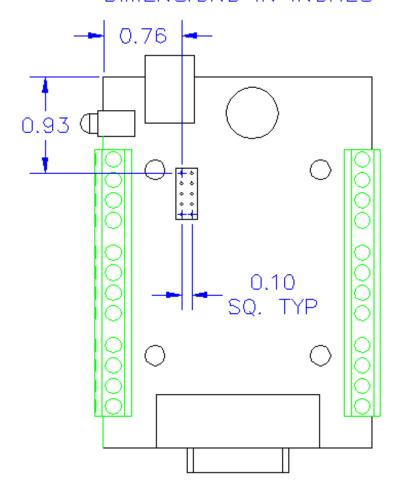

Home > Support > Datasheets > U3 Datasheet > Appendix B - Enclosure and PCB Drawings

## Appendix B - Enclosure and PCB Drawings [U3 Datasheet]

Various drawings follow. CAD drawings of the U3 attached to the bottom of this page (DWG, DXF, IGES, STEP).

The square holes on the back of the enclosure are for <u>DIN rail mounting adapters</u> (TE Connectivity part #TKAD).





## PIN HEADER DIMENSIONS IN INCHES



**U3 OEM PCB Dimensions** 



## **Notes on U3 OEM PCB Dimensions**

- 1. USB, PIN1
- 2. OEM 2x5 HEADER, 0.100" PITCH, PIN 1
- 3. OEM 2X8 HEADER, 0.100" PITCH, PIN 1

Common neutral format CAD models are provided below. Right-click and select the "Save link as..." option to download STEP files.

| File Attachment:      |  |  |
|-----------------------|--|--|
| <u>U3.IGS</u>         |  |  |
| □ <u>U3.STEP</u>      |  |  |
| U3_OEM.STEP           |  |  |
| U3_PCB_Dimensions.dxf |  |  |