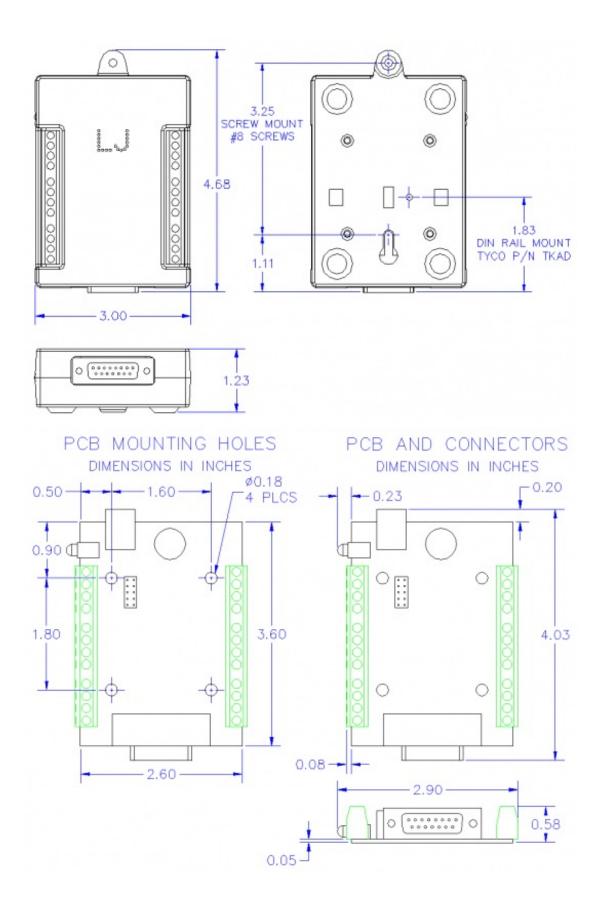

## Appendix B - Enclosure and PCB Drawings [U3 Datasheet]

Various drawings follow. CAD drawings of the U3 attached to the bottom of this page (DWG, DXF, IGES, STEP).

The square holes on the back of the enclosure are for <u>DIN rail mounting adapters</u> (TE Connectivity part #TKAD).